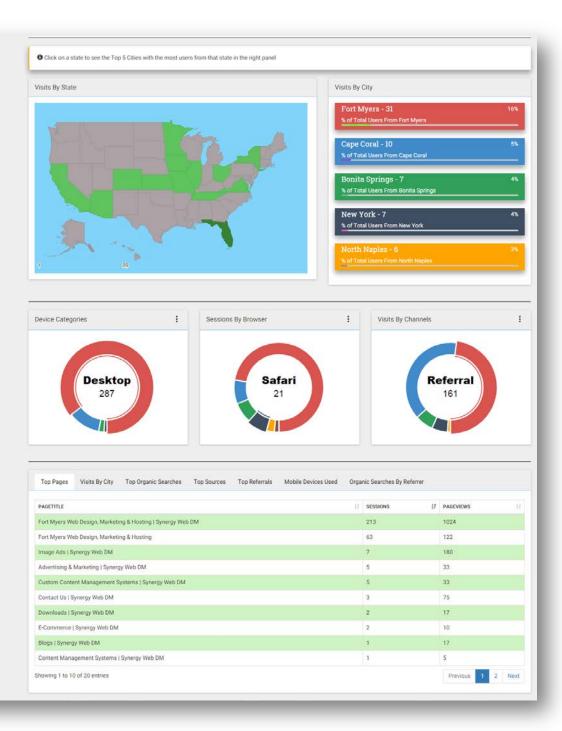

### Analytics

Your Analytics reports provide the most comprehensive real-time data about your website's activity. This data combines all types of traffic to your site including Organic and Paid Marketing. The online interface allow you to measure all aspects of your organization's online presence.

Metric including: users vs new users, visits by city, average time spent on your site and much more.

| Analytics: | 33651396   | ۲ |
|------------|------------|---|
| Adwords:   | 9766512213 | ۲ |
| Bing:      | 1189214    | ۲ |