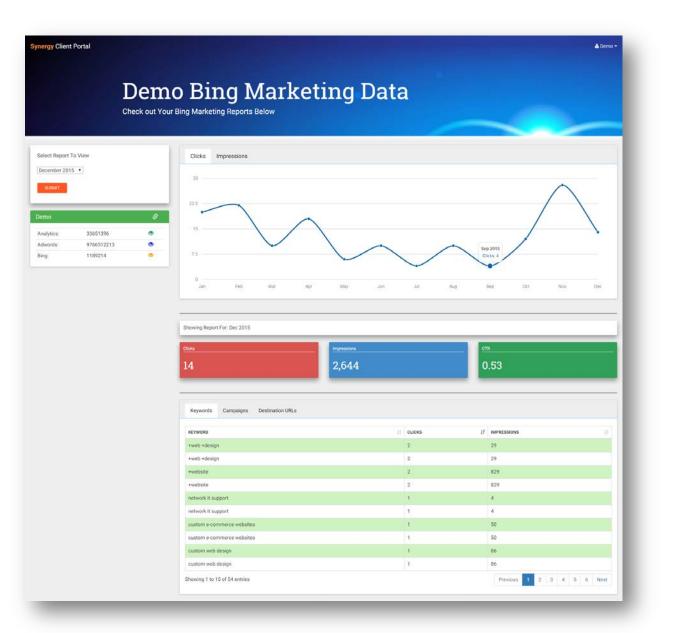

|                      |                | 2400   | Next  |
|                |            |   | and the state of t |                      |                |        | 10005 |

## Bing Marketing Dashboard